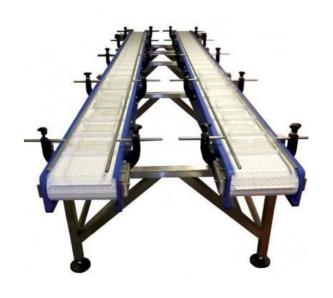

DULAR LINK BELT TRANSPORTING FROM BULK STORAGE



**GRADING CONVEYORS** 

### **MODULAR LINK BELT SWAN NECK** TO A MULTIHEAD WEIGHER



STAINLESS "S" BEND CONVEYORS







### TWIN LANE CONVEYORS & STAINLESS-STEEL BEND CONVEYORS





### MODULAR FLEX LINK BELT CAROUSELS



**180 DEGREE HMWPE BENDS** 





### **GOOD PART / REJECT CONVEYORS**



RADIUS SWAN NECK CONVEYORS

### **SWAN NECK CONVEYORS**







### **INCLINE CONVEYORS**



#### **SPIRAL CONVEYORS**









### 360-DEGREE FLEX LINK BELT CONVEYOR WITH MANUAL PACKING STATIONS







TWIN LANE CONVEYOR WITH MANUAL PACKING STATIONS

DOUBLE CONVEYOR SYSTEM WITH MULTIPLE BELT COLOUR SECTIONS





#### **MODULAR FLEX LINK BELT CONVEYORS**









#### **DOUBLE TIER PACKING LINE CONVEYOR**

### TWIN LANE SOFT FRUIT PUNNET CONVEYOR





### **BOTTLE TRANSFER CONVEYORS**







#### **90-DEGREE TRANSFER CONVEYOR**



**ROTARY TABLE / LAZY SUZAN** 



**VIBRATORY FEEDERS** 

**BESPOKE ROTARY TABLE / LAZY SUZAN** 





#### **GRAVITY ROLLER CONVEYORS AVAILABLE IN STAINLESS STEEL**



### **ROTARY BOX / TOTE FILLERS**





### **ACCUMULATION CONVEYORS**









### **COUNTING CONVEYOR**