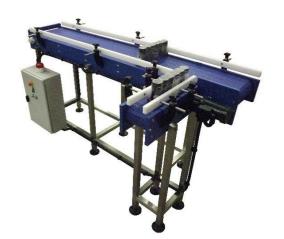

ODULAR LINK BELT SWAN NECK** TO A MULTIHEAD WEIGHER



STAINLESS "S" BEND CONVEYORS







### TWIN LANE CONVEYORS & STAINLESS-STEEL BEND CONVEYORS





### MODULAR FLEX LINK BELT CAROUSELS



**180 DEGREE HMWPE BENDS** 





### **GOOD PART / REJECT CONVEYORS**



RADIUS SWAN NECK CONVEYORS

### **SWAN NECK CONVEYORS**







### **INCLINE CONVEYORS**



#### **SPIRAL CONVEYORS**









### 360-DEGREE FLEX LINK BELT CONVEYOR WITH MANUAL PACKING STATIONS







TWIN LANE CONVEYOR WITH MANUAL PACKING STATIONS

DOUBLE CONVEYOR SYSTEM WITH MULTIPLE BELT COLOUR SECTIONS





#### **MODULAR FLEX LINK BELT CONVEYORS**









#### **DOUBLE TIER PACKING LINE CONVEYOR**

### TWIN LANE SOFT FRUIT PUNNET CONVEYOR





### **BOTTLE TRANSFER CONVEYORS**







#### **90-DEGREE TRANSFER CONVEYOR**



**ROTARY TABLE / LAZY SUZAN** 



**VIBRATORY FEEDERS** 

**BESPOKE ROTARY TABLE / LAZY SUZAN** 





#### **GRAVITY ROLLER CONVEYORS AVAILABLE IN STAINLESS STEEL**



### **ROTARY BOX / TOTE FILLERS**





### **ACCUMULATION CONVEYORS**









### **COUNTING CONVEYOR**