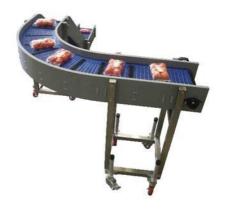

### **MODULAR LINK BELT SWAN NECK** TO A MULTIHEAD WEIGHER

STAINLESS "S" BEND CONVEYORS

### TWIN LANE CONVEYORS & STAINLESS-STEEL BEND CONVEYORS