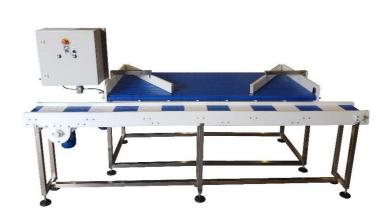

### 360-DEGREE FLEX LINK BELT CONVEYOR WITH MANUAL PACKING STATIONS

TWIN LANE CONVEYOR WITH MANUAL PACKING STATIONS

DOUBLE CONVEYOR SYSTEM WITH MULTIPLE BELT COLOUR SECTIONS