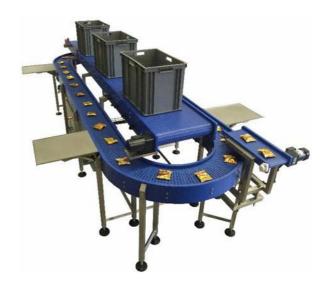

.uk





### BESPOKE AUTOMATION – BUILT TO LAST UPM CONVEYORS LTD

UNIT 5, ELDER WAY, LANGLEY BUSINESS PARK LANGLEY, BERKSHIRE, SL3 6EP Tel: +44 (0)1753 548801 Email: sales@upm.co.uk

www.upmconveyors.co.uk





#### TWIN LANE INCLINE BELT CONVEYORS



MODULAR LINK BELT TRANSPORTING FROM BULK STORAGE



**GRADING CONVEYORS** 

### **MODULAR LINK BELT SWAN NECK** TO A MULTIHEAD WEIGHER



STAINLESS "S" BEND CONVEYORS







### TWIN LANE CONVEYORS & STAINLESS-STEEL BEND CONVEYORS





### MODULAR FLEX LINK BELT CAROUSELS



**180 DEGREE HMWPE BENDS** 





### **GOOD PART / REJECT CONVEYORS**



RADIUS SWAN NECK CONVEYORS

### **SWAN NECK CONVEYORS**







### **INCLINE CONVEYORS**



#### **SPIRAL CONVEYORS**









### 360-DEGREE FLEX LINK BELT CONVEYOR WITH MANUAL PACKING STATIONS







TWIN LANE CONVEYOR WITH MANUAL PACKING STATIONS

DOUBLE CONVEYOR SYSTEM WITH MULTIPLE BELT COLOUR SECTIONS





#### **MODULAR FLEX LINK BELT CONVEYORS**









#### **DOUBLE TIER PACKING LINE CONVEYOR**

### TWIN LANE SOFT FRUIT PUNNET CONVEYOR





### **BOTTLE TRANSFER CONVEYORS**







#### **90-DEGREE TRANSFER CONVEYOR**



**ROTARY TABLE / LAZY SUZAN** 



**VIBRATORY FEEDERS** 

**BESPOKE ROTARY TABLE / LAZY SUZAN** 





#### **GRAVITY ROLLER CONVEYORS AVAILABLE IN STAINLESS STEEL**



### **ROTARY BOX / TOTE FILLERS**





### **ACCUMULATION CONVEYORS**









### **COUNTING CONVEYOR**