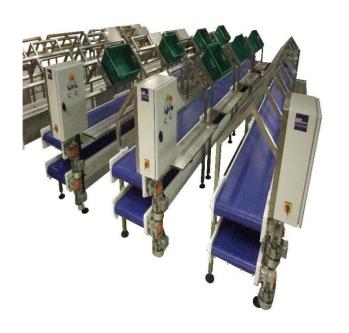

MODULAR LINK BELT TRANSPORTING FROM BULK STORAGE



**GRADING CONVEYORS** 

### **MODULAR LINK BELT SWAN NECK** TO A MULTIHEAD WEIGHER



STAINLESS "S" BEND CONVEYORS







### TWIN LANE CONVEYORS & STAINLESS-STEEL BEND CONVEYORS





### MODULAR FLEX LINK BELT CAROUSELS



**180 DEGREE HMWPE BENDS** 





### **GOOD PART / REJECT CONVEYORS**



RADIUS SWAN NECK CONVEYORS

### **SWAN NECK CONVEYORS**







### **INCLINE CONVEYORS**



#### **SPIRAL CONVEYORS**









### 360-DEGREE FLEX LINK BELT CONVEYOR WITH MANUAL PACKING STATIONS







TWIN LANE CONVEYOR WITH MANUAL PACKING STATIONS

DOUBLE CONVEYOR SYSTEM WITH MULTIPLE BELT COLOUR SECTIONS





#### **MODULAR FLEX LINK BELT CONVEYORS**









#### **DOUBLE TIER PACKING LINE CONVEYOR**

### TWIN LANE SOFT FRUIT PUNNET CONVEYOR





### **BOTTLE TRANSFER CONVEYORS**







#### **90-DEGREE TRANSFER CONVEYOR**



**ROTARY TABLE / LAZY SUZAN** 



**VIBRATORY FEEDERS** 

**BESPOKE ROTARY TABLE / LAZY SUZAN** 





#### **GRAVITY ROLLER CONVEYORS AVAILABLE IN STAINLESS STEEL**



### **ROTARY BOX / TOTE FILLERS**





### **ACCUMULATION CONVEYORS**









### **COUNTING CONVEYOR**