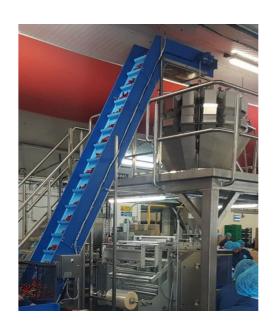

### **MODULAR LINK BELT SWAN NECK** TO A MULTIHEAD WEIGHER

STAINLESS "S" BEND CONVEYORS