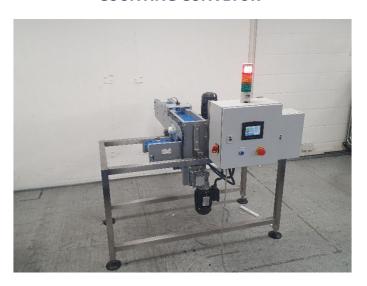

N NECK CONVEYORS

### **SWAN NECK CONVEYORS**







### **INCLINE CONVEYORS**



#### **SPIRAL CONVEYORS**









### 360-DEGREE FLEX LINK BELT CONVEYOR WITH MANUAL PACKING STATIONS







TWIN LANE CONVEYOR WITH MANUAL PACKING STATIONS

DOUBLE CONVEYOR SYSTEM WITH MULTIPLE BELT COLOUR SECTIONS





#### **MODULAR FLEX LINK BELT CONVEYORS**









#### **DOUBLE TIER PACKING LINE CONVEYOR**

### TWIN LANE SOFT FRUIT PUNNET CONVEYOR





### **BOTTLE TRANSFER CONVEYORS**







#### **90-DEGREE TRANSFER CONVEYOR**



**ROTARY TABLE / LAZY SUZAN** 



**VIBRATORY FEEDERS** 

**BESPOKE ROTARY TABLE / LAZY SUZAN** 





#### **GRAVITY ROLLER CONVEYORS AVAILABLE IN STAINLESS STEEL**



### **ROTARY BOX / TOTE FILLERS**





### **ACCUMULATION CONVEYORS**









### **COUNTING CONVEYOR**