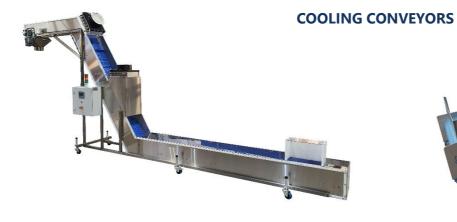

EJECT CONVEYORS**



RADIUS SWAN NECK CONVEYORS

### **SWAN NECK CONVEYORS**







### **INCLINE CONVEYORS**



#### **SPIRAL CONVEYORS**









### 360-DEGREE FLEX LINK BELT CONVEYOR WITH MANUAL PACKING STATIONS







TWIN LANE CONVEYOR WITH MANUAL PACKING STATIONS

DOUBLE CONVEYOR SYSTEM WITH MULTIPLE BELT COLOUR SECTIONS





#### **MODULAR FLEX LINK BELT CONVEYORS**









#### **DOUBLE TIER PACKING LINE CONVEYOR**

### TWIN LANE SOFT FRUIT PUNNET CONVEYOR





### **BOTTLE TRANSFER CONVEYORS**







#### **90-DEGREE TRANSFER CONVEYOR**



**ROTARY TABLE / LAZY SUZAN** 



**VIBRATORY FEEDERS** 

**BESPOKE ROTARY TABLE / LAZY SUZAN** 





#### **GRAVITY ROLLER CONVEYORS AVAILABLE IN STAINLESS STEEL**



### **ROTARY BOX / TOTE FILLERS**





### **ACCUMULATION CONVEYORS**









### **COUNTING CONVEYOR**