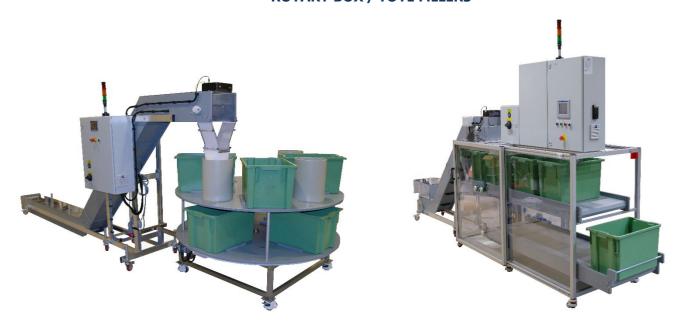

HMWPE BENDS** 





### **GOOD PART / REJECT CONVEYORS**



RADIUS SWAN NECK CONVEYORS

### **SWAN NECK CONVEYORS**







### **INCLINE CONVEYORS**



#### **SPIRAL CONVEYORS**









### 360-DEGREE FLEX LINK BELT CONVEYOR WITH MANUAL PACKING STATIONS







TWIN LANE CONVEYOR WITH MANUAL PACKING STATIONS

DOUBLE CONVEYOR SYSTEM WITH MULTIPLE BELT COLOUR SECTIONS





#### **MODULAR FLEX LINK BELT CONVEYORS**









#### **DOUBLE TIER PACKING LINE CONVEYOR**

### TWIN LANE SOFT FRUIT PUNNET CONVEYOR





### **BOTTLE TRANSFER CONVEYORS**







#### **90-DEGREE TRANSFER CONVEYOR**



**ROTARY TABLE / LAZY SUZAN** 



**VIBRATORY FEEDERS** 

**BESPOKE ROTARY TABLE / LAZY SUZAN** 





#### **GRAVITY ROLLER CONVEYORS AVAILABLE IN STAINLESS STEEL**



### **ROTARY BOX / TOTE FILLERS**





### **ACCUMULATION CONVEYORS**









### **COUNTING CONVEYOR**